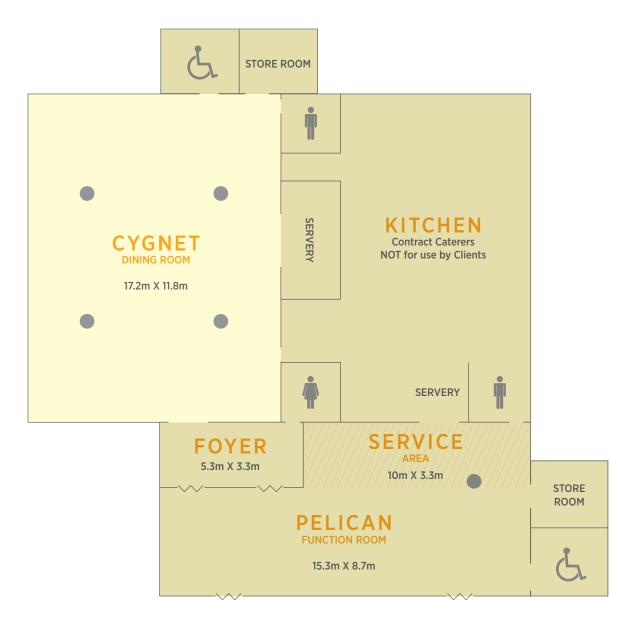

## CYGNET DINING ROOM AND PELICAN FUNCTION ROOM FLOORPLAN

## **CYGNET DINING ROOM**

| AREA                     | 202sqm                         |
|--------------------------|--------------------------------|
| DIMENSIONS               | 17.2m X 11.8m                  |
| AVERAGE HEIGHT           | 2.7m BORDER,<br>6m PEAKED ROOF |
| WHEELCHAIR ACCESSIBILITY | YES                            |
| AIR CONDITIONING/HEATING | YES                            |
| FAN                      | YES                            |
| WATERCOOLER              | YES                            |
| FRIDGE                   | YES                            |
| WIFI                     | NO                             |

## **PELICAN FUNCTION ROOM**

| AREA                     | 133sqm      |
|--------------------------|-------------|
| DIMENSIONS               | 15.3m X 8.7 |
| FOYER                    | 5.3m X 3.3n |
| SERVICE AREA             | 10m X 3.3m  |
| AVERAGE HEIGHT           |             |
| 3 TIERED BORDERS         | 2.4m        |
|                          | 2.8m        |
|                          | 3.3m        |
| WHEELCHAIR ACCESSIBILITY | YES         |
| AIR CONDITIONING/HEATING | YES         |
| FAN                      | YES         |
| WATERCOOLER              | YES         |
| FRIDGE                   | YES         |
| WIFI                     | NO          |
|                          |             |

m